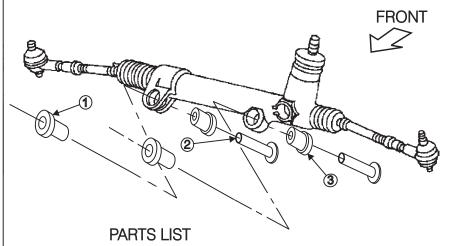

## FOR SET #5-10101 STEERING RACK BUSHINGS

SUSPENSI N 1131 VIA CALLEJON, SAN CLEMENTE, CA 92673

IATE

NOTE: Must reuse factory sleeves, bolts, and washers.

## DIRECTIONS

- 1.) Lock steering wheel to prevent it from rotating, before loosening any fasteners. Raise front of vehicle and support properly, allowing easy access to steering rack location.
- 2.) Remove rack attaching bolts and remove old bushings.
- 3.) Install new bushings and O.E. sleeves as shown in diagram.
- 4.) Position steering rack for installation. Be sure to check that the steering shaft has not separated from the steering rack. Install original bolts and washers, and torque to factory specifications.

NOTE: If steering wheel is turned while steering shaft is separated from steering rack, premature deployment of air bag may result!

- 1 Rack bushings, front (upper), part number 10030 (2 required)
- 2 O.E. Sleeve, (2 required)
- 3 Rack bushings, rear (lower), part number 10029, (2 required)