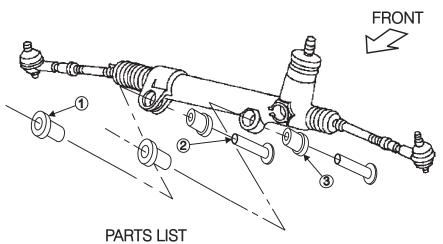

## FOR SET #5-10101 STEERING RACK BUSHINGS

NOTE: Must reuse factory sleeves, bolts, and washers.

## **DIRECTIONS**

- 1.) Lock steering wheel to prevent it from rotating, before loosening any fasteners. Raise front of vehicle and support properly, allowing easy access to steering rack location.
- 2.) Remove rack attaching bolts and remove old bushings.
- 3.) Install new bushings and O.E. sleeves as shown in diagram.
- 4.) Position steering rack for installation. Be sure to check that the steering shaft has not separated from the steering rack. Install original bolts and washers, and torque to factory specifications.

NOTE: If steering wheel is turned while steering shaft is separated from steering rack, premature deployment of air bag may result!

- 1 Rack bushings, front (upper), part number 10030 (2 required)
- 2 O.E. Sleeve, (2 required)
- 3 Rack bushings, rear (lower), part number 10029, (2 required)