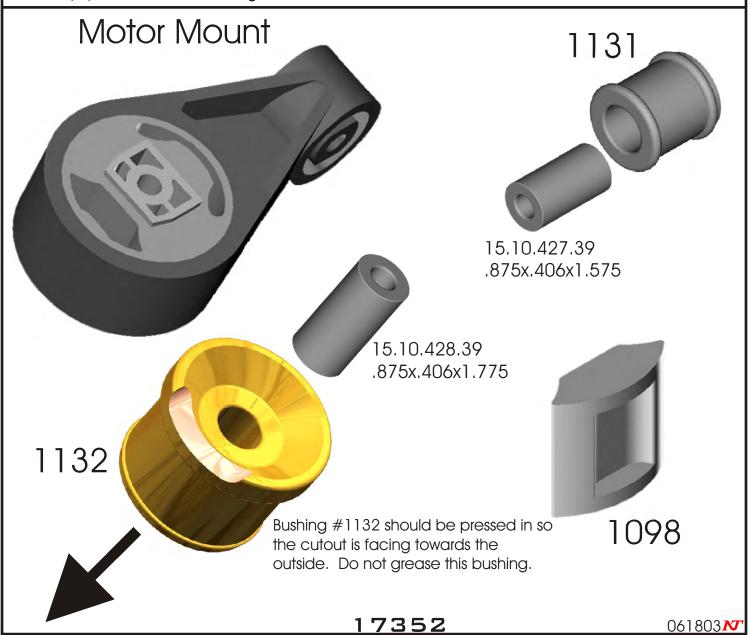

## These are the instructions for set #4-1123.

Remove the two bolts holding the torque mount, remove the mount. Using a press, remove both the round shell and the smaller oval shell on the opposite side of the mount. Now press in the new replacement bushings 1132 and 1131 respectively. Be sure to install #1132 with cutout facing outside. Reinstall mount and tighten bolts to factory specifications. **Do not use grease when installing bushings, they are not designed to rotate.** 

## These are the instructions for set #4-1125.

Remove the two bolts holding the torque mount, remove the mount. Using your hands, press in the 1098 insert into the motor mount. Reinstall the torque mount and tighten bolts to factory specifications. **Do not grease the insert.** 