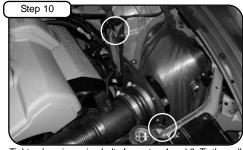

Tighten housing using bolts from step 4 and 8. Tigthen all clamps using 5/16" nut driver.

Install air filter and tighten using 5/16" nut driver. Re-connect MAF sensor harness.

Install cover on housing using button head screws provided and tighten using 5mm allen key.