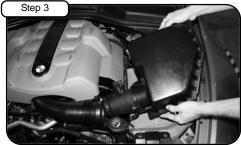

Place MAF sensor into intake tube. (Make sure MAF sensor arrow is in direction towards throttle body.) Now install housing into vehicle. Place other end of MAF sensor into coupler. Do not tighten clamps.