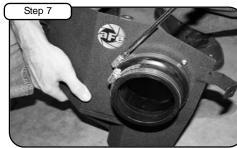

Place MAF sensor into intake tube. (Make sure MAF sensor arrow is in direction towards throttle body.) Now install housing into vehicle. Place other end of MAF sensor into coupler. Do not tighten clamps.