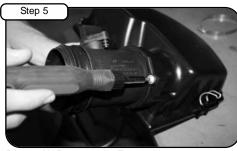

Install filter adaptor using 3 button head screws & wavy washers. Tighten using 5mm allen key.

Install coupler reducer to filter adapter with clamps provided

With 10mm socket loosen the bolt holding in windshield washer resevoir. Save bolt for later install.