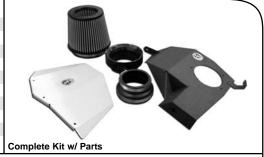

| Parts list:                            |   |
|----------------------------------------|---|
| 1 Air filter ( <b>Pro-5R</b> ™ 24-9102 | 1 |
| <b>Pro Dry S</b> ™ 21-90044)           |   |
| 1 Housing                              |   |
| 1 Cover                                |   |

1 Coupler, reducer (4-1/4" X 3-1/2")

1 Clamp, #072 1 Clamp, #060 1 Adaptor, filter

6 Button head, screws M6

3 Washer, wavy M6

Complete Stock Intake.

Disconnect MAF sensor harness. Loosen clamps with 1/4" nut driver.