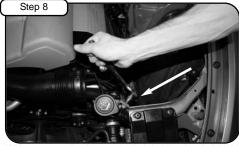

Install filter adaptor using 3 button head screws & wavy washers. Tighten using 5mm allen key.

Install coupler reducer to filter adapter with clamps provided

With 10mm socket loosen the bolt holding in windshield washer resevoir. Save bolt for later install.