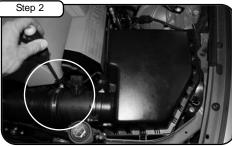

Install filter adaptor using 3 button head screws & wavy washers. Tighten using 5mm allen key.

Install coupler reducer to filter adapter with clamps provided

With 10mm socket loosen the bolt holding in windshield washer resevoir. Save bolt for later install.