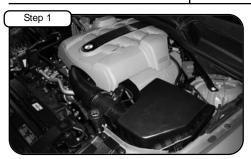

1 Coupler, reducer (4-1/4" X 3-1/2")

1 Clamp, #072 1 Clamp, #060 1 Adaptor, filter

6 Button head, screws M6

3 Washer, wavy M6

Complete Stock Intake.

Disconnect MAF sensor harness. Loosen clamps with 1/4" nut driver.