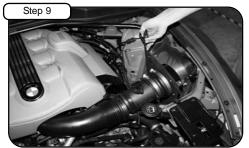

Place MAF sensor into intake tube. (Make sure MAF sensor arrow is in direction towards throttle body.) Now install housing into vehicle. Place other end of MAF sensor into coupler. Do not tighten clamps.