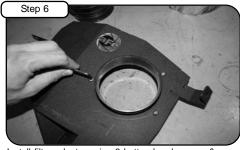

Install filter adaptor using 3 button head screws & wavy washers. Tighten using 5mm allen key.

Install coupler reducer to filter adapter with clamps provided

With 10mm socket loosen the bolt holding in windshield washer resevoir. Save bolt for later install.