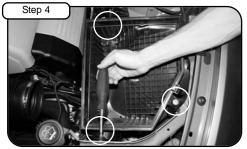

Unclip upper half of air box and lift carefully. Pull back MAF sensor from OE tube.

Loosen the 3 bolts holding in bottom half of air box. Take air box out of vehicle.

Remove MAF sensor using T30 torx bit.