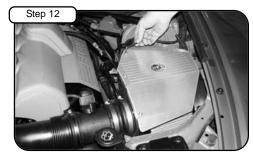

Tighten housing using bolts from step 4 and 8. Tigthen all clamps using 5/16" nut driver.

Install air filter and tighten using 5/16" nut driver. Re-connect MAF sensor harness.

Install cover on housing using button head screws provided and tighten using 5mm allen key.