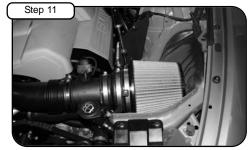

Tighten housing using bolts from step 4 and 8. Tigthen all clamps using 5/16" nut driver.

Install air filter and tighten using 5/16" nut driver. Re-connect MAF sensor harness.

Install cover on housing using button head screws provided and tighten using 5mm allen key.