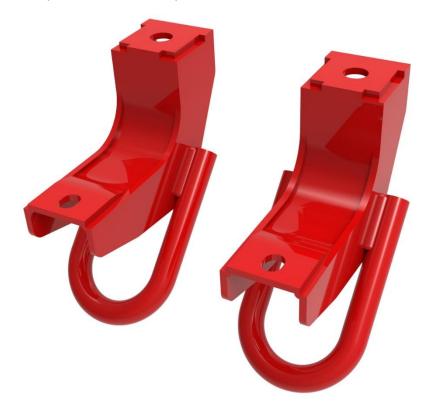

## aFe Control Front Tow Hooks 2022 Toyota Tundra

**Product Number:** 450-72T001-R **Install Time:**10 Min. (Front Tow Hooks),

| Full Kit Contents | Front & Rear Sway Bar Set | Qty. |
|-------------------|---------------------------|------|
| 00P-0P2627-R      | S/A Tow Hook, Tundra      | 2    |