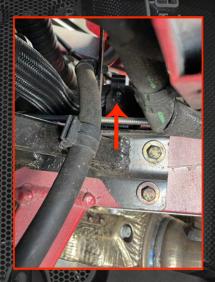

#### ONE

**UNBOLT BYPASS VALVE RETAINING CLIP TO CREATE SOME SLACK** FOR THE BYPASS HOSE.

#### TWO

**REMOVE BYPASS HOSE CLIP** AND BOLT AND SAVE FOR **FUTURE STOCK CONVERSION** IF DESIRED.