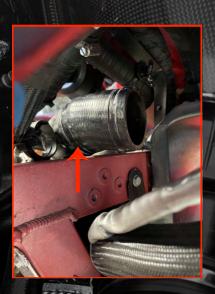

#### **FOUR**

CLOCK THE INTERCOOLER **CONNECTING HOSE 180 DEGREES AND TIGHTEN** THE HOSE CLAMP

CONTACT US: INFO@CSFRACE.COM