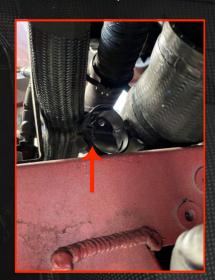

# 

## TWIN INTERCOOLER SET

THIS INSTRUCTION GUIDE WILL HELP WITH THE INSTALLATION OF THE CSF #8210 TWIN INTERCOOLER SET ON YOUR FERRARI 488 PISTA / F8. PERFORM THESE STEPS ON BOTH SIDES OF YOUR FERRARI (MODEL & YEAR RANGE BELOW)

- 2019-2021 FERRARI 488 PISTA/PISTA SPIDER 0EM PN: 748562 (LEFT) | 748559 (RIGHT) 2020+ FERRARI F8 TRIBUTO/SPIDER 0EM PN: 748562 (LEFT) | 748559 (RIGHT)



#### ONE

**UNBOLT BYPASS VALVE RETAINING CLIP TO CREATE SOME SLACK** FOR THE BYPASS HOSE.



#### TWO

**REMOVE BYPASS HOSE CLIP** AND BOLT AND SAVE FOR **FUTURE STOCK CONVERSION** IF DESIRED.



### THREE

LOOSEN THE HOSE CLAMP ON THE INTERCOOLER CONNECTING HOSE.



#### **FOUR**

CLOCK THE INTERCOOLER **CONNECTING HOSE 180 DEGREES AND TIGHTEN** THE HOSE CLAMP

CONTACT US: INFO@CSFRACE.COM