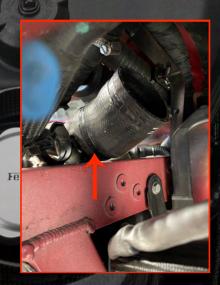

#### **FOUR**

CLOCK THE INTERCOOLER **CONNECTING HOSE 180 DEGREES AND TIGHTEN** THE HOSE CLAMP

CONTACT US: INFO@CSFRACE.COM